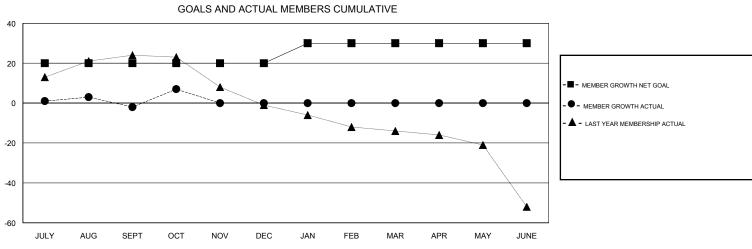

## **LOCATION NEW YORK**

| Clubs         |               |             |               | Members               |                           |                         |                                              |
|---------------|---------------|-------------|---------------|-----------------------|---------------------------|-------------------------|----------------------------------------------|
|               | RESULTS FOR   | R 2017-2018 |               | RESULTS FOR 2017-2018 |                           |                         |                                              |
| QUARTER       | NEW CLUB GOAL | NEW CLUBS   | DROPPED CLUBS | QUARTER               | MEMBER GROWTH NET<br>GOAL | MEMBER GROWTH<br>ACTUAL | DROPPED MEMBERS ACTUAL (including transfers) |
| JULY/AUG/SEPT | 1             | 0           | 0             | JULY/AUG/SEPT         | 20                        | 34                      | 33                                           |
| OCT/NOV/DEC   | 0             | 0           | 0             | OCT/NOV/DEC           | 0                         | 26                      | 17                                           |
| JAN/FEB/MAR   | 0             | 0           | 0             | JAN/FEB/MAR           | 10                        | 0                       | 0                                            |
| APR/MAY/JUNE  | 0             | 0           | 0             | APR/MAY/JUNE          | 0                         | 0                       | 0                                            |